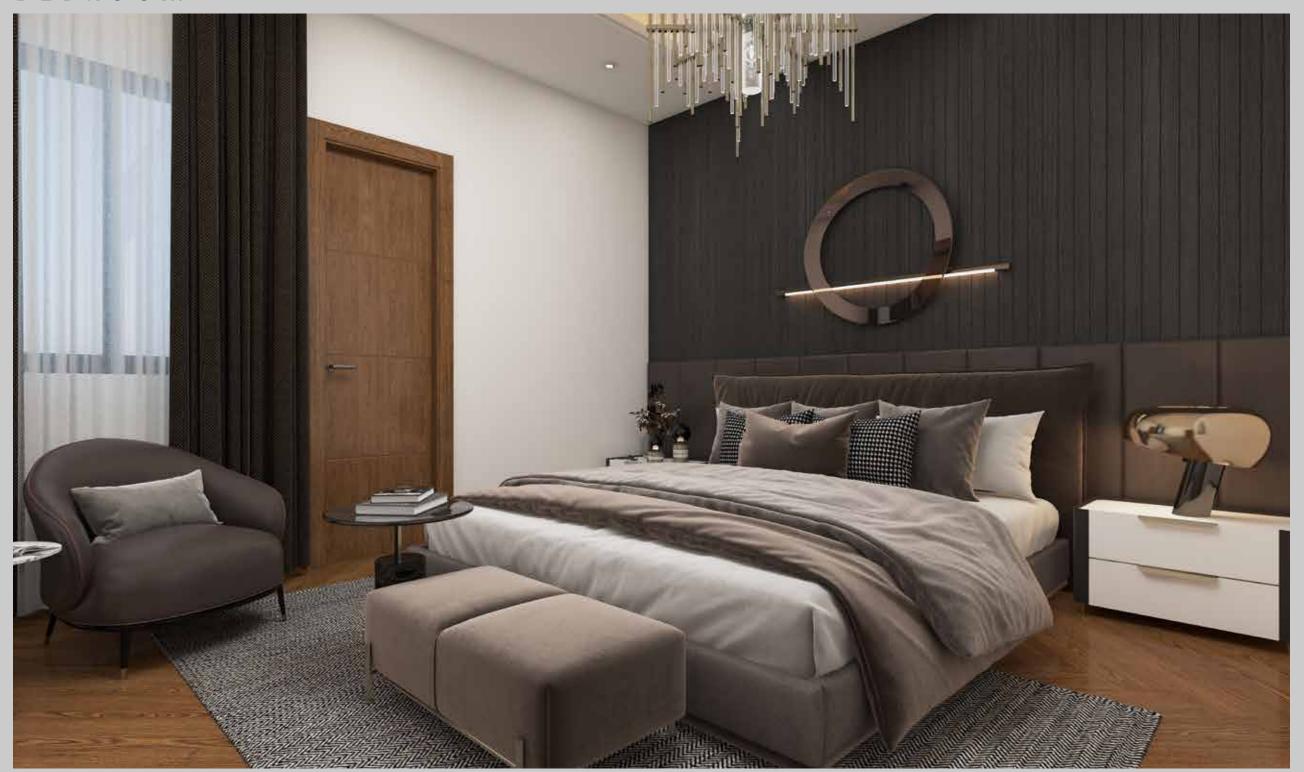

#### BEDROOM

## LUXURIATE IN CLASSY BEDROOMS

Unwind in blissful ambiance where each corner reflects warmth and eliteness. Dark shade main wall compliments the fawn walls creating a soothing environment. Spacious bedroom creates a sense of comfort and allows you to rejuvenate your mind for a commendable day ahead. Wooden flooring resonates well with the overall interior. Large window allows the natural light to enlight the sanctuary and wakes you up for the day. Spacious bathrooms are designed to offer facilitation and convenience. With the classy fittings to the meticulous designs, keen attention is given to craft the space. Sober color pallete uplifts the mood and charges you to stand-out from the rest.

### "RECHARGE AND REFRESH TO TURN THE HEADS WITH EVERYTHING YOU DO"