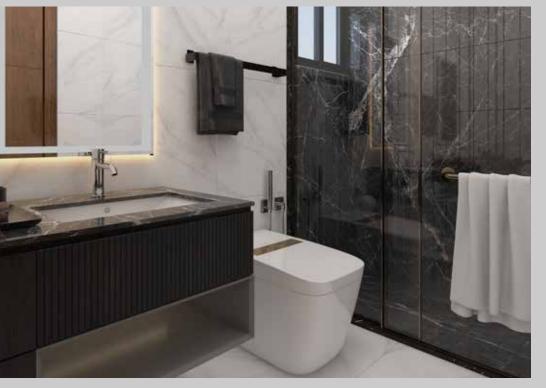

## LUXURIATE IN CLASSY BEDROOMS

Unwind in blissful ambiance where each corner reflects warmth and eliteness. Dark shade main wall compliments the fawn walls creating a soothing environment. Spacious bedroom creates a sense of comfort and allows you to rejuvenate your mind for a commendable day ahead. Wooden flooring resonates well with the overall interior. Large window allows the natural light to enlight the sanctuary and wakes you up for the day. Spacious bathrooms are designed to offer facilitation and convenience. With the classy fittings to the meticulous designs, keen attention is given to craft the space. Sober color pallete uplifts the mood and charges you to stand-out from the rest.