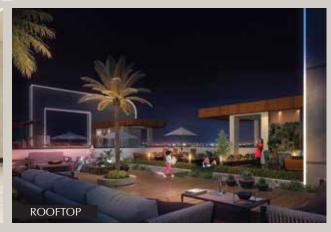

## **DISCOVER A PLETHORA OF AMENITIES**

At Mumtaz Residency, limitless amenities are incorporated to make your everyday enriched and enjoyable. To provide you a peace of mind, our CCTV surveillance system is designed to provide round-the-clock monitoring. To offer you uninterruptible power supply, a huge power backup is installed. To foster a sense of community and oneness, a spacious community hall is designed for large gatherings. A large prayer area is allocated allowing you to enlight you faith and perform your religious rituals within the community. Multiple floors are allocated for parking the vehicles offering the peace of mind for you and the visitors. To achieve fitness goals, state-of-the-art gymnasium is designed so, that you can burnout without hassle.