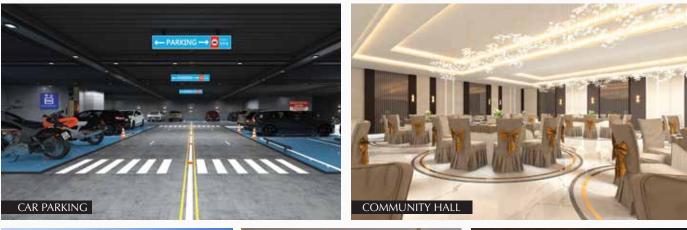

## **DISCOVER A PLETHORA OF AMENITIES**

At Mumtaz Residency, limitless amenities are incorporated to make your everyday enriched and enjoyable. To provide you a peace of mind, our CCTV surveillance system is designed to provide round-the-clock monitoring. To offer you uninterruptible power supply, a huge power backup is installed. To foster a sense of community and oneness, a spacious community hall is designed for large gatherings. A large prayer area is allocated allowing you to enlight you faith and perform your religious rituals within the community. Multiple floors are allocated for parking the vehicles offering the peace of mind for you and the visitors. To achieve fitness goals, state-of-the-art gymnasium is designed so, that you can burnout without hassle.